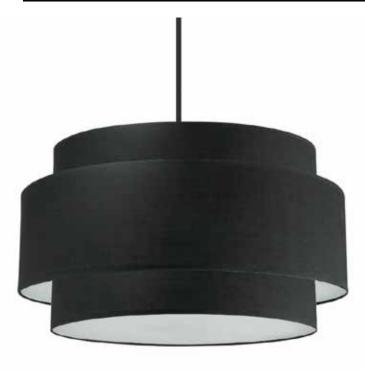

## PYA-224C-MB-BK - 4LT Incandescent Chandelier, MB w/ BK Shade

| Height<br>Width/Length<br>Depth<br>Weight                                                | 14<br>22<br>22<br>4      | No. of Bulbs<br>LED Compatible<br>Total Wattage                 | 4<br>LED Compatible<br>240                             |
|------------------------------------------------------------------------------------------|--------------------------|-----------------------------------------------------------------|--------------------------------------------------------|
| Body Material<br>Finish/Color<br>Type of Finish                                          | Fabric<br>Black<br>Satin | Second Material<br>Second Finish/Color<br>Second Type of Finish | Metal<br>Matte Black<br>Painted                        |
| Bulb 1 Amount Bulb 1 Base Type Bulb 1 Max Watt. Bulb 1 Included Bulb 1 Lumens Bulb 1 CRI | 4<br>E26<br>60<br>No     | Rated For<br>Voltage<br>Approval<br>Warranty<br>Instal Position | Damp<br>120V<br>cUL or equivalent<br>1 Year<br>Ceiling |