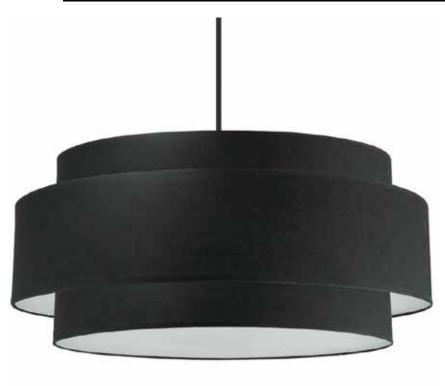

## PYA-304C-MB-BK - 4LT Incandescent Chandelier, MB w/ BK Shade

| Height<br>Width/Length<br>Depth<br>Weight                                                | 14<br>30<br>30<br>8      | No. of Bulbs<br>LED Compatible<br>Total Wattage                 | 4<br>LED Compatible<br>240                             |
|------------------------------------------------------------------------------------------|--------------------------|-----------------------------------------------------------------|--------------------------------------------------------|
| Body Material<br>Finish/Color<br>Type of Finish                                          | Fabric<br>Black<br>Satin | Second Material<br>Second Finish/Color<br>Second Type of Finish | Metal<br>Matte Black<br>Painted                        |
| Bulb 1 Amount Bulb 1 Base Type Bulb 1 Max Watt. Bulb 1 Included Bulb 1 Lumens Bulb 1 CRI | 4<br>E26<br>60<br>No     | Rated For<br>Voltage<br>Approval<br>Warranty<br>Instal Position | Damp<br>120V<br>cUL or equivalent<br>1 Year<br>Ceiling |