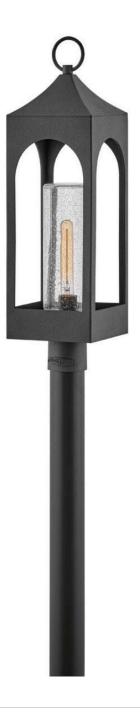

## 18081DSZ

Amina is tradition with a flair. Part of the Heritage collection, this lantern-inspired wall mount features dramatic, arched windows revealing a seedy glass that creates a faux candle effect. Constructed of durable aluminum in a Distressed Zinc finish, Amina is complete with an oversized loop reinforcing its timeless appeal.

**FINISH**: Distressed Zinc **GLASS**: Clear Seedy

**WIDTH**: 7.8" **HEIGHT**: 27.8"

LIGHT SOURCE: Socket WATTAGE: 1-100w Med.

**HINKLEY** 33000 Pin Oak Parkway Avon Lake, OH 44012 **PHONE: (440) 653-5500** Toll Free: 1 (800) 446-5539 hinkley.com